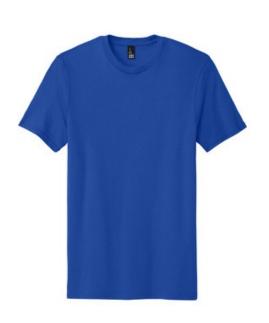

## District<sup>®</sup> The Concert Tee<sup>®</sup> DT5000

### This tee rocks with comfort.

- 4.5-ounce, 100% soft spun cotton, 30 singles
- 50/50 soft spun cotton/poly (Neons, Heathered Charcoal, Heathered Royal, Heathered Navy, Military Green Frost, New Heather Red)
- 90/10 soft spun cotton/poly (Heather Grey)
- 98/2 soft spun cotton/poly (White Heather)
- Tear-aw ay label
- 1x1 rib knit neck
- Shoulder to shoulder taping